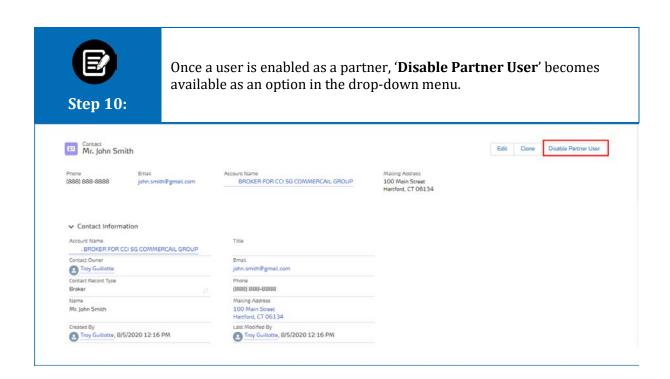

Step 8:

A confirmation message displays after activation.

Step 9:

Click **Reset Password** from the drop-down.

**Step 14:** 

The permission set matrix for different types of users are available. Permission will be set based on each user role.