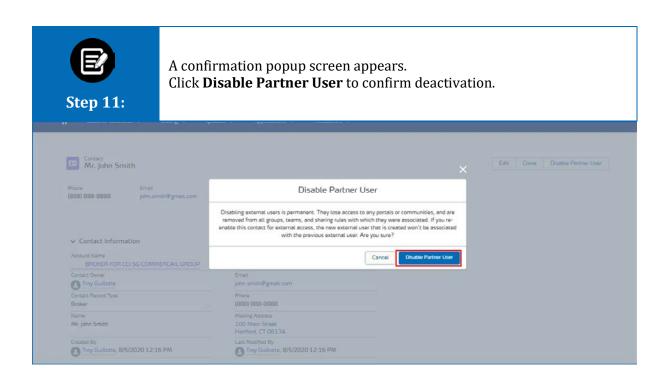

Step 5:

Click the drop-down for the following options:

- Activate or Deactivate
- Reset Password
- Manage Permissions

To activate an inactive/deactivated user:

- A. Click the drop-down.
- B. Click Activate.