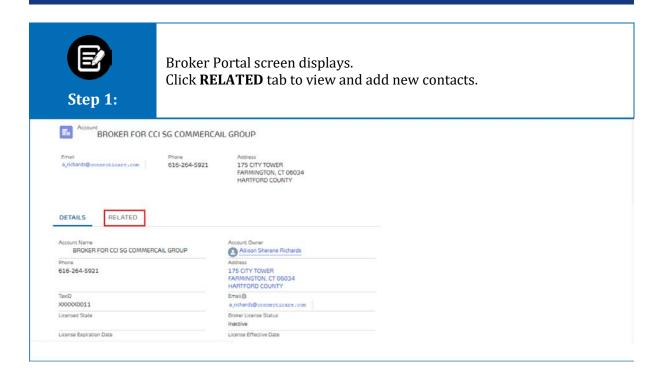

## **My Agency – Create Non-Principal Users**

Login to the portal with username and password.

- A. Click the User drop-down.
- B. Click My Agency.

Step 2:

Broker Portal screen displays.

- A. Click **DETAILS** tab to view broker account details.
- B. Click **RELATED** tab to view and add new contacts.