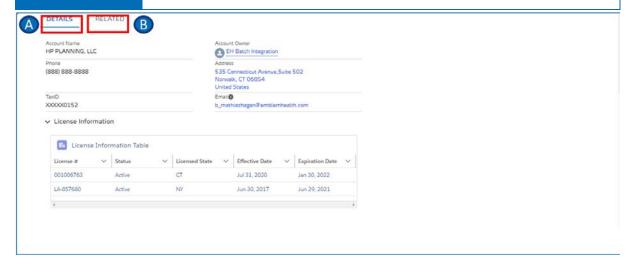

## **My Agency – Create Non-Principal Users**

Login to the portal with username and password.

- A. Click the User drop-down.
- B. Click My Agency.

Step 2:

Broker Portal screen displays.

- A. Click **DETAILS** tab to view broker account details.
- B. Click **RELATED** tab to view and add new contacts.