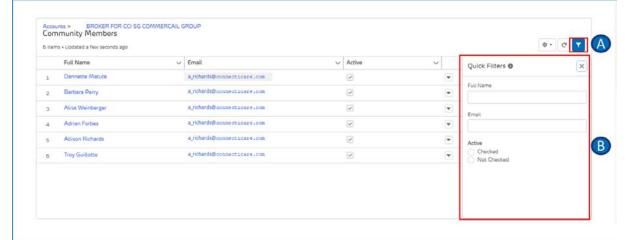

## **My Agency – Create Non-Principal Users**

Step 4:

- A. Click the **Filter** icon to search and filter the list of users.
- B. Enter the filter criteria.

Click **Apply** to display the filtered users.