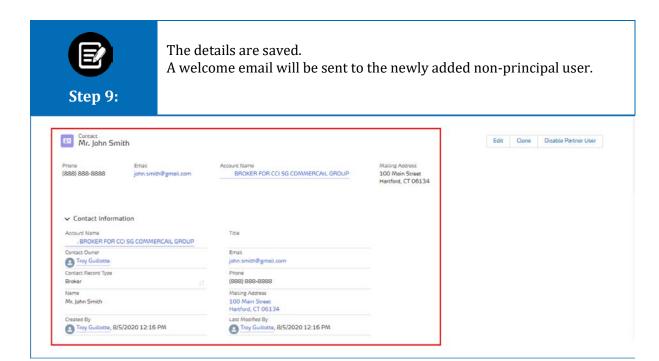

Step 8:

A confirmation message displays after activation.

Step 9:

Click **Reset Password** from the drop-down.

**Step 14:** 

The permission set matrix for different types of users are available. Permission will be set based on each user role.