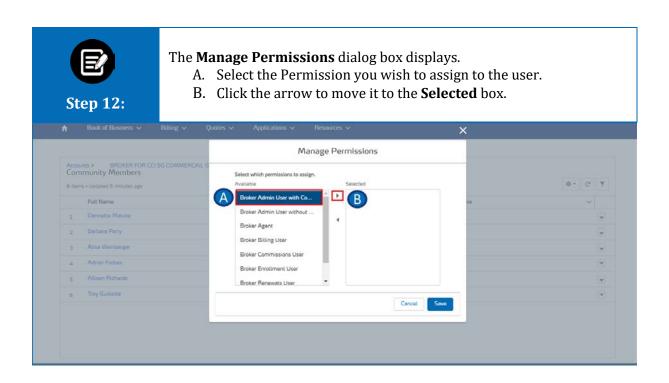

Step 5:

Click the drop-down for the following options:

- Activate or Deactivate
- Reset Password
- Manage Permissions

To activate an inactive/deactivated user:

- A. Click the drop-down.
- B. Click Activate.