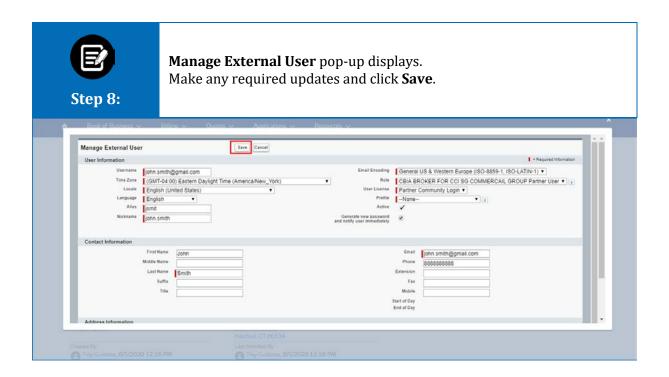

Step 5:

Click the drop-down for the following options:

- Activate or Deactivate
- Reset Password
- Manage Permissions

To activate an inactive/deactivated user:

- A. Click the drop-down.
- B. Click Activate.