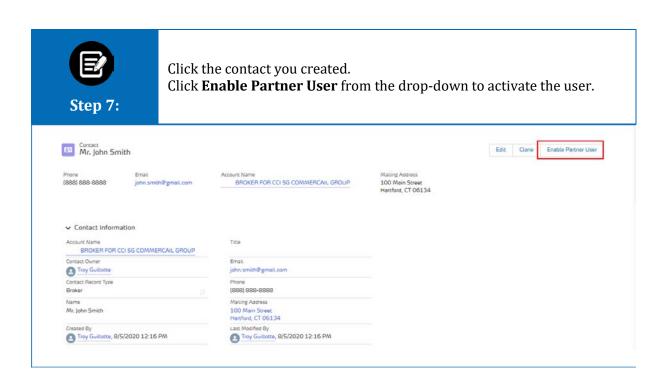

Step 5:

Click the drop-down for the following options:

- Activate or Deactivate
- Reset Password
- Manage Permissions

To activate an inactive/deactivated user:

- A. Click the drop-down.
- B. Click Activate.