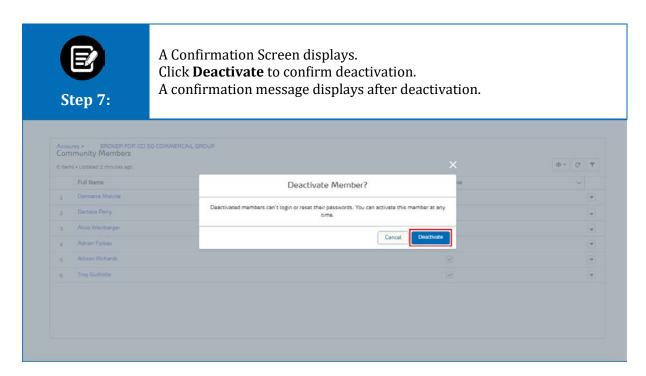

Step 8:

A confirmation message displays after activation.

Step 9:

Click **Reset Password** from the drop-down.

**Step 14:** 

The permission set matrix for different types of users are available. Permission will be set based on each user role.