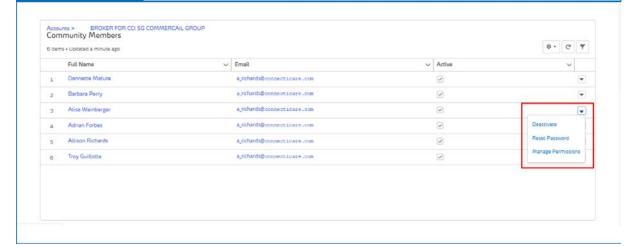

Step 5:

Click the drop-down for the following options:

- Activate or Deactivate
- Reset Password
- Manage Permissions

To activate an inactive/deactivated user:

- A. Click the drop-down.
- B. Click Activate.