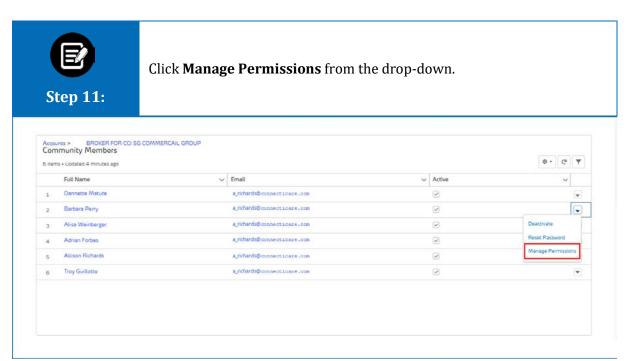

Step 8:

A confirmation message displays after activation.

Step 9:

Click **Reset Password** from the drop-down.

**Step 14:** 

The permission set matrix for different types of users are available. Permission will be set based on each user role.