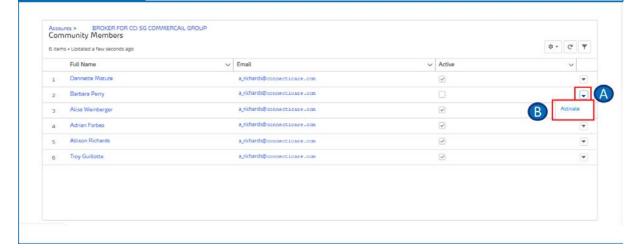

Step 5:

Click the drop-down for the following options:

- Activate or Deactivate
- Reset Password
- Manage Permissions

To activate an inactive/deactivated user:

- A. Click the drop-down.
- B. Click Activate.