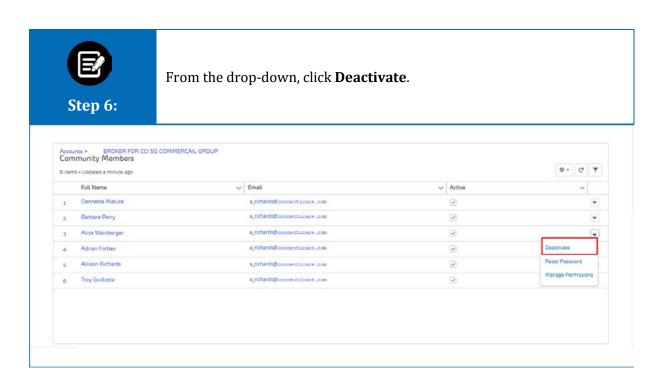

Step 5:

Click the drop-down for the following options:

- Activate or Deactivate
- Reset Password
- Manage Permissions

To activate an inactive/deactivated user:

- A. Click the drop-down.
- B. Click Activate.