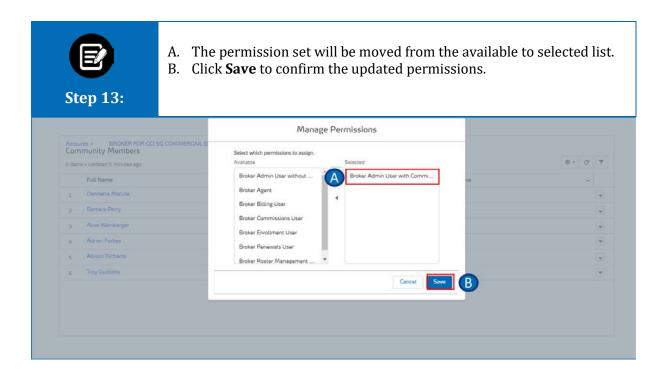

Step 8:

A confirmation message displays after activation.

Step 9:

Click **Reset Password** from the drop-down.

**Step 14:** 

The permission set matrix for different types of users are available. Permission will be set based on each user role.