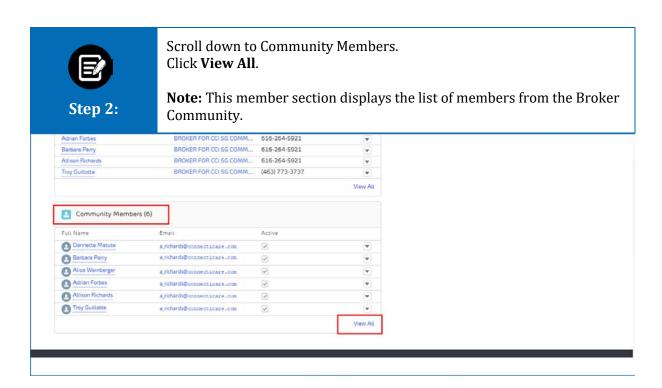

## **My Agency – Create Non-Principal Users**

Login to the portal with username and password.

- A. Click the User drop-down.
- B. Click My Agency.

Step 2:

Broker Portal screen displays.

- A. Click **DETAILS** tab to view broker account details.
- B. Click **RELATED** tab to view and add new contacts.