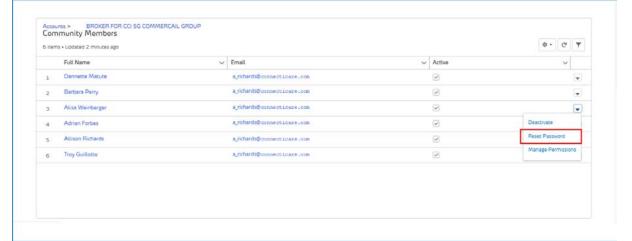

Step 8:

A confirmation message displays after activation.

Step 9:

Click **Reset Password** from the drop-down.

**Step 14:** 

The permission set matrix for different types of users are available. Permission will be set based on each user role.