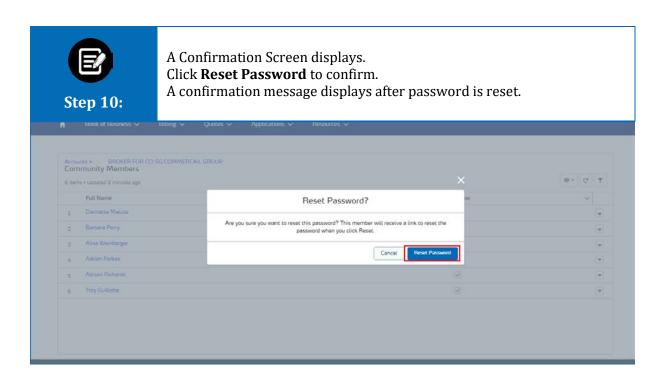

Step 8:

A confirmation message displays after activation.

Step 9:

Click **Reset Password** from the drop-down.

**Step 14:** 

The permission set matrix for different types of users are available. Permission will be set based on each user role.