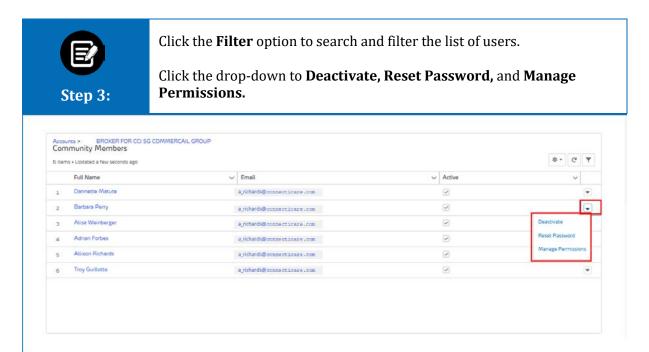

## **My Agency – Create Non-Principal Users**

Step 4:

- A. Click the **Filter** icon to search and filter the list of users.
- B. Enter the filter criteria.

Click **Apply** to display the filtered users.

Step 5:

Click the drop-down for the following options:

- Activate or Deactivate
- Reset Password
- Manage Permissions

To activate an inactive/deactivated user:

- A. Click the drop-down.
- B. Click Activate.